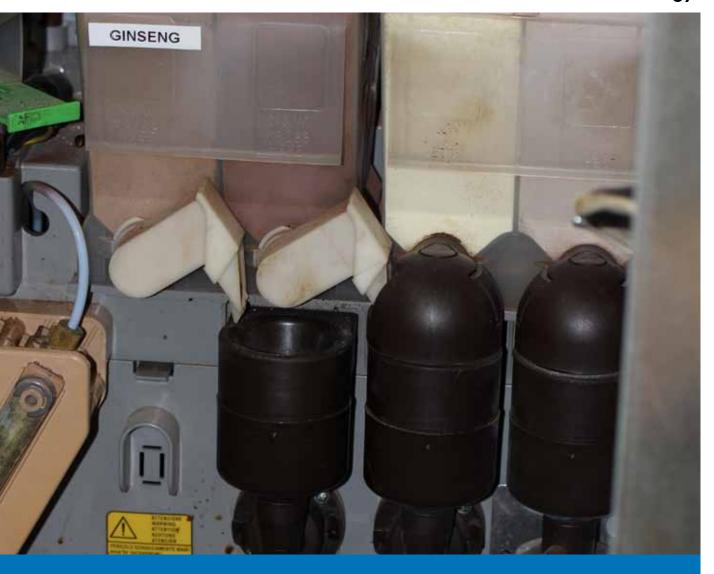

### **MARKET SECTORS**

**DESCRIPTION OF** THE MARKET SECTOR AND ITS TYPICAL **ACTIVITY** 

**APPLIED SOLUTION** 

Vending machines

Vending machines distributing hot beverages like milk, coffee or tea, need to detect the level of powders that have to be mixed with hot water.

M.D. Micro Detectors' Capacitive Sensors can detect the level granting the correct distribution of products.